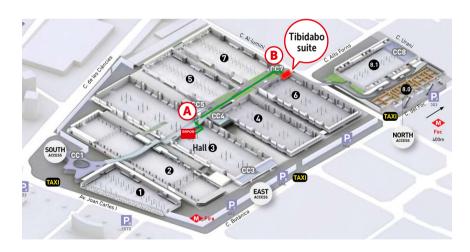

## Barco @ISE 2022

How to reach **Tibidabo Suite** from Barco booth 3D400, Hall 3

## **Route 2**

- Barco booth 3D400 in Hall 3.
- (A) Walk all the way (ground floor) through the corridor between Halls
  4-5 & 6-7 until the escalators close to CC7
- (B) Go upstairs to the walkway level 1 using the escalators next to CC7
- · Tibidabo suite is located on the right-hand side.