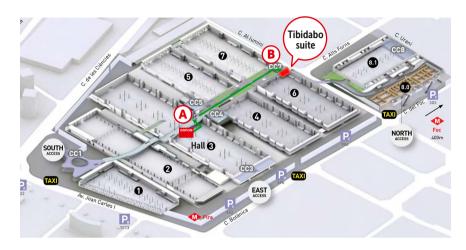

## Barco @ISE 2022

How to reach **Tibidabo Suite** from Barco booth 3D400, Hall 3

## **Route 1**

- Barco booth 3D400 in Hall 3.
- (A) Go upstairs to the walkway level 1 using the escalators.
- Continue straight North.
- (B) Walk all the walkway until you reach the last Garden
- Tibidabo Suite is located on the right-hand side.