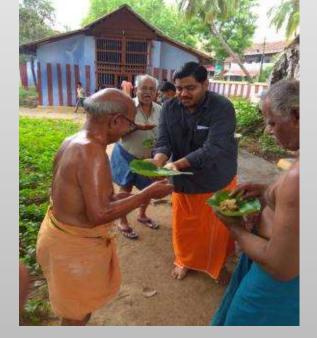

## Other initiatives

Buds of Heavens - NGO was motivated to prepare paper bags from used Calenders and distributed to Government officials

#### Paper pens

Cloth bag to replace plastic prepared by motivating SHG(Self Help Group) Womens Bods of heaven A hume for Special Children & Women, request you to Donate Old Calendars

or the preparation of Seed Pens, Paper Pendls Paper Bags, Paper Stand etc.,

#### READ-RECYCLE-WRITE

Stribute for this small map towart Green can use by foresting your old calender from your deter streamt and home. This will be graded from your deter streamt home.

Contract MaShlayam, Founder - Badrof Heaven 7, 5<sup>th</sup> Cross Street, Jowelan Niger, Pudacherry 085005 90477325522