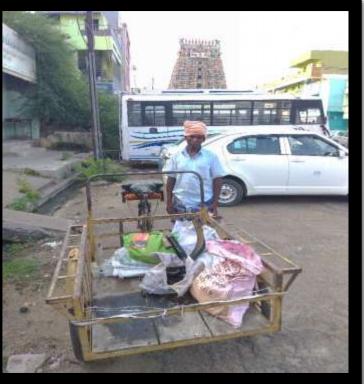

### Initiation for Plastic free campus

- Dedicated team for Solid waste Management
- Source Segregation
- Color coded Bins
- Waste management

- In PONDICHERRY UNIVERSITY main campus solid waste generation is averagely 446.7277 Kg/day.
- The waste generation data collected by conducting 15 days urvey in the university dump yard incoming waste. The identifying issues in practicing solid waste management process and opportunities for recycling.