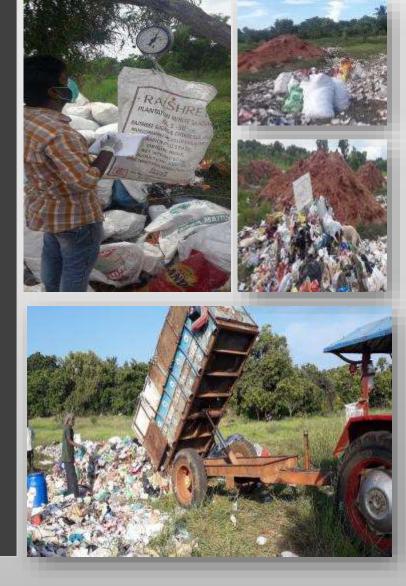

### Initiation for Plastic free campus

- Dedicated team for Solid waste Management
- Source Segregation
- Color coded Bins
- Waste management

- In PONDICHERRY UNIVERSITY main campus solid waste generation is averagely 446.7277 Kg/day.
- The waste generation data collected by conducting 15 days urvey in the university dump yard incoming waste. The identifying issues in practicing solid waste management process and opportunities for recycling.