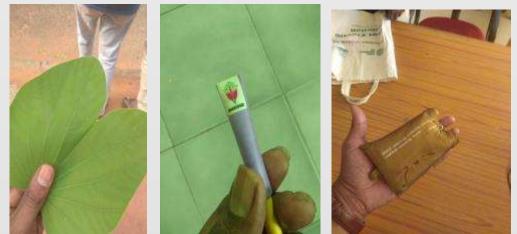

#### Paper pens

Cloth bag to replace plastic prepared by motivating SHG(Self Help Group) Womens Bods of heaven A hume for Special Children & Women, request you to Donate Old Calendars

or the preparation of Seed Pens, Paper Pendls Paper Bags, Paper Stand etc.,