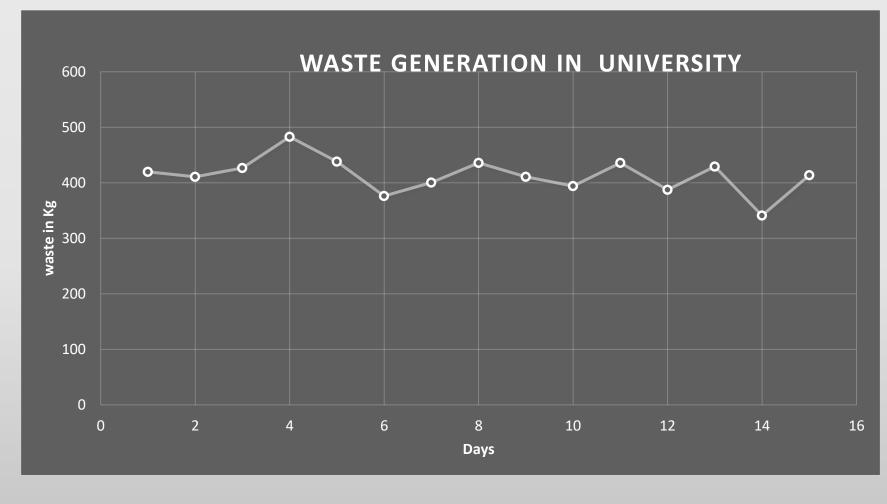

### Initiation for Plastic free campus

- Dedicated team for Solid waste Management
- Source Segregation
- Color coded Bins
- Waste management

- In PONDICHERRY UNIVERSITY main campus solid waste generation is averagely 446.7277 Kg/day.
- The waste generation data collected by conducting 15 days urvey in the university dump yard incoming waste. The identifying issues in practicing solid waste management process and opportunities for recycling.