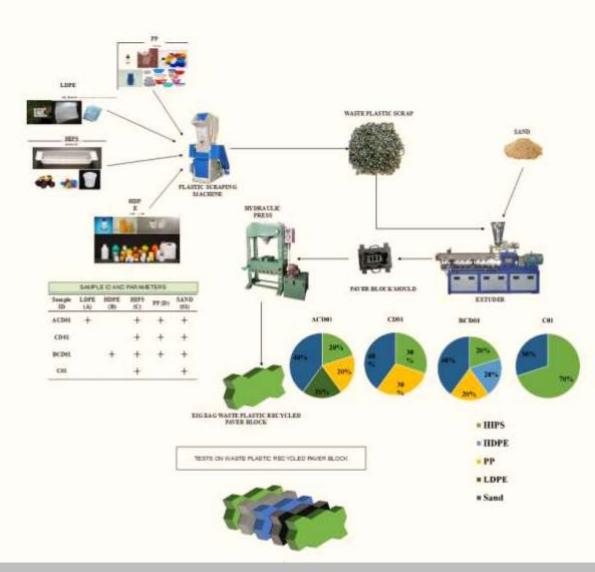

## Research & Development

University Sponsored for the development of Plastic waste based Chair

| Agenda                                               | Decision Made                                                                                                                                               | Transme                                                       |
|------------------------------------------------------|-------------------------------------------------------------------------------------------------------------------------------------------------------------|---------------------------------------------------------------|
| nphasis on<br>astic Roads                            | An expert from Pondicherry University show<br>caused postic brick and other useful products<br>made out the plastic waste collected from<br>their campus.   | Action to<br>taken by<br>Commission<br>of all local<br>bodies |
| ting up of                                           | He also suggested laying of plastic road by<br>using the plastic waste collected by Local<br>Bodies at being done in other states.                          |                                                               |
|                                                      | The Chairman, SLAB directed the<br>Commissioners to lay plastic road in local<br>bidles by using effect 5 to 10% of plastic.                                |                                                               |
| Itary Land<br>(SLF) and<br>ource<br>overy Park<br>P) | The Commissioners of iscal bodies informed<br>that they identified the site for RRP and SLF<br>and sent proposal to PPCC for authorization of<br>the sites. | MS, PPCC                                                      |
| Philip                                               |                                                                                                                                                             |                                                               |
|                                                      |                                                                                                                                                             |                                                               |
| Me                                                   |                                                                                                                                                             | 4                                                             |