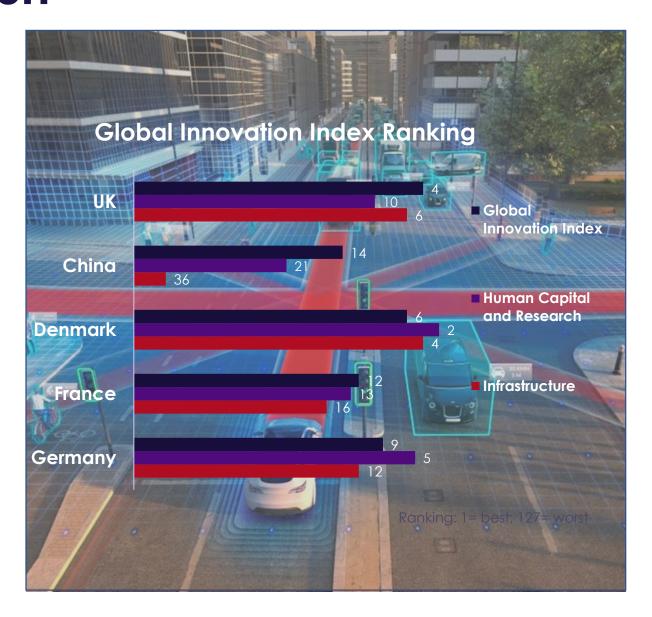

# 3. Sophisticated Research and innovation Landscape

IN GLOBAL INNOVATION INDEX

\$40<sub>bn</sub> vc raised in the UK in 2021