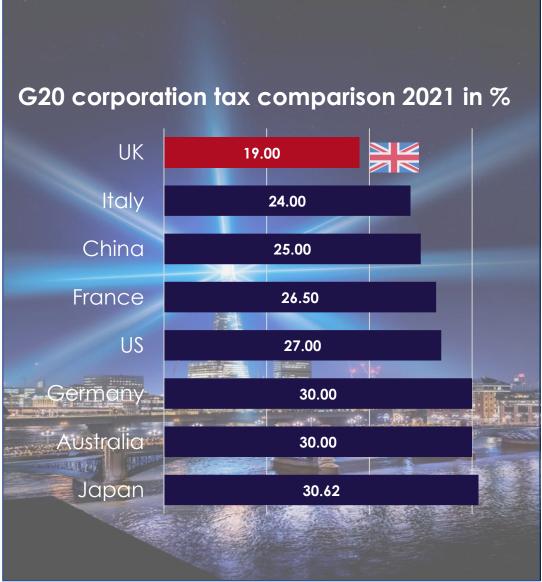

# 2. Internationally competitive

#### tax offer

#### The UK's tax offer includes:

The LowestCorporation Tax InThe G20

Investor Friendly Capital Allowances

Targeted research and innovation incentives

Tax Relief For Investors Using VC Schemes