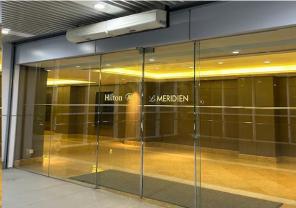

## **OR ALTERNATIVELY**

Follow the sign for *Q Sentral | Hilton | Le MERIDIEN | ST. REGIS* at your right hand side > walk up the stairs > take the escalator > arriving at LG1 floor.

3. At LG1 floor > follow the sign for *Hilton | Le MERIDIEN* > upon reaching the glass door > turn left and then turn right > take the lift from P1 floor to L floor (Lobby)