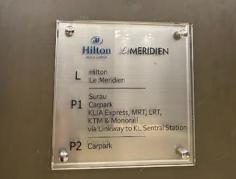

## **Brief Direction from KL Sentral to Hilton KL**

1. Upon reaching KL Sentral via KLIA Ekspres > exit the train gate > follow signs for *Taxi Counter | Hotel Shuttle | Travel Services* 

2. Go straight and look for the sign for *Menara CIMB | Hilton | Le MERIDIEN* > take the lift from G floor to LG1 floor

## **OR ALTERNATIVELY**

Follow the sign for *Q Sentral | Hilton | Le MERIDIEN | ST. REGIS* at your right hand side > walk up the stairs > take the escalator > arriving at LG1 floor.

3. At LG1 floor > follow the sign for *Hilton | Le MERIDIEN* > upon reaching the glass door > turn left and then turn right > take the lift from P1 floor to L floor (Lobby)

4. When you exit the L floor lift, you will see 2 entrances - one for Hilton and another one for Le MERIDIEN. Follow the sign for *Hilton KL*, you will reach Hilton lobby for checking in.

Have a great stay at Hilton KL!