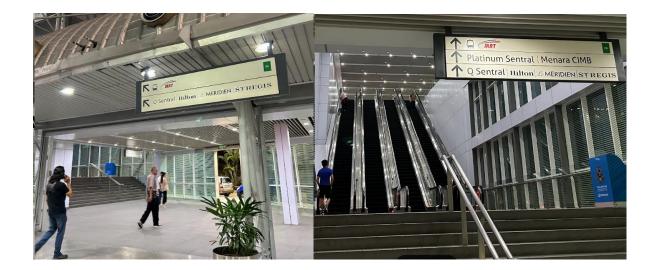

## **OR ALTERNATIVELY**

Follow the sign for *Q Sentral | Hilton | Le MERIDIEN | ST. REGIS* at your right hand side > walk up the stairs > take the escalator > arriving at LG1 floor.

3. At LG1 floor > follow the sign for *Hilton | Le MERIDIEN* > upon reaching the glass door > turn left and then turn right > take the lift from P1 floor to L floor (Lobby)