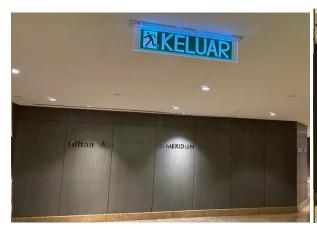

## **OR ALTERNATIVELY**

Follow the sign for *Q Sentral | Hilton | Le MERIDIEN | ST. REGIS* at your right hand side > walk up the stairs > take the escalator > arriving at LG1 floor.

3. At LG1 floor > follow the sign for *Hilton | Le MERIDIEN* > upon reaching the glass door > turn left and then turn right > take the lift from P1 floor to L floor (Lobby)