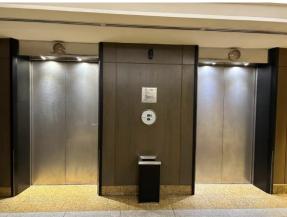

## **OR ALTERNATIVELY**

Follow the sign for *Q Sentral | Hilton | Le MERIDIEN | ST. REGIS* at your right hand side > walk up the stairs > take the escalator > arriving at LG1 floor.

3. At LG1 floor > follow the sign for *Hilton | Le MERIDIEN* > upon reaching the glass door > turn left and then turn right > take the lift from P1 floor to L floor (Lobby)