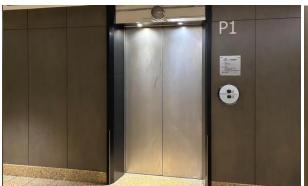

## **OR ALTERNATIVELY**

Follow the sign for *Q Sentral | Hilton | Le MERIDIEN | ST. REGIS* at your right hand side > walk up the stairs > take the escalator > arriving at LG1 floor.

3. At LG1 floor > follow the sign for *Hilton | Le MERIDIEN* > upon reaching the glass door > turn left and then turn right > take the lift from P1 floor to L floor (Lobby)