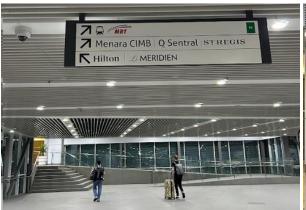

## **Brief Direction from KL Sentral to Hilton KL**

1. Upon reaching KL Sentral via KLIA Ekspres > exit the train gate > follow signs for *Taxi Counter | Hotel Shuttle | Travel Services* 

2. Go straight and look for the sign for *Menara CIMB | Hilton | Le MERIDIEN* > take the lift from G floor to LG1 floor