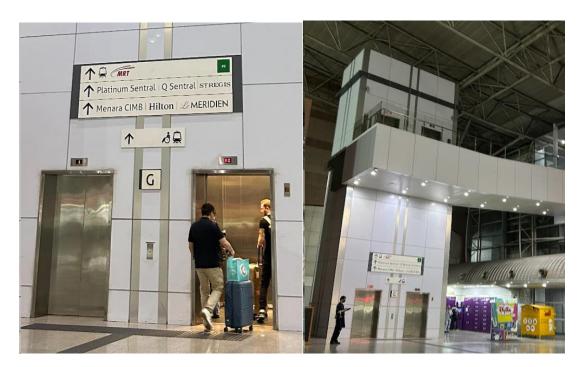

## **Brief Direction from KL Sentral to Hilton KL**

1. Upon reaching KL Sentral via KLIA Ekspres > exit the train gate > follow signs for *Taxi Counter | Hotel Shuttle | Travel Services* 

2. Go straight and look for the sign for *Menara CIMB | Hilton | Le MERIDIEN* > take the lift from G floor to LG1 floor