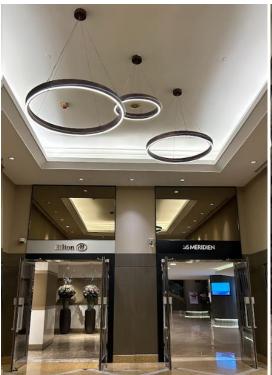

4. When you exit the L floor lift, you will see 2 entrances - one for Hilton and another one for Le MERIDIEN. Follow the sign for *Hilton KL*, you will reach Hilton lobby for checking in.

Have a great stay at Hilton KL!