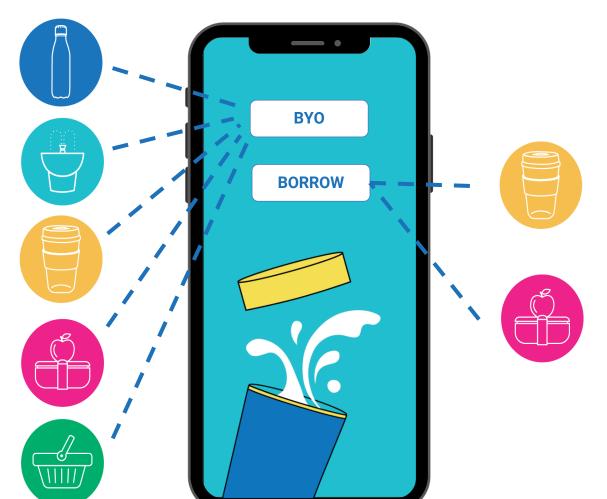

# THE REFILL APP.

The world's first dedicated app to help people find locations to reuse and refill.

#### LUNCH ON THE GO

BYO lunchbox for plastic-free food on the go.

#### **COFFEE ON THE MOVE**

Find places to pick up and drop off a coffee cup you've borrowed.

#### LUNCH ON THE GO

Getting lunch out-and-about?

Don't want plastic packaging

– use the app to find places
to borrow a lunchbox.