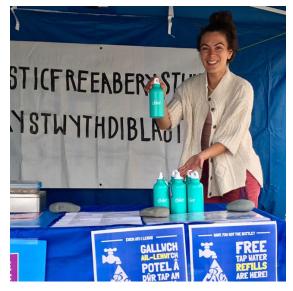

## REFILL ABERYSTWYTH

154 Refill Stations in Ceredigion94 Refill Stations in Aberystwyth

A very active Refill scheme who runs public awareness events, installing water fountains along the beach front and promoting behaviour change around using reusable products.