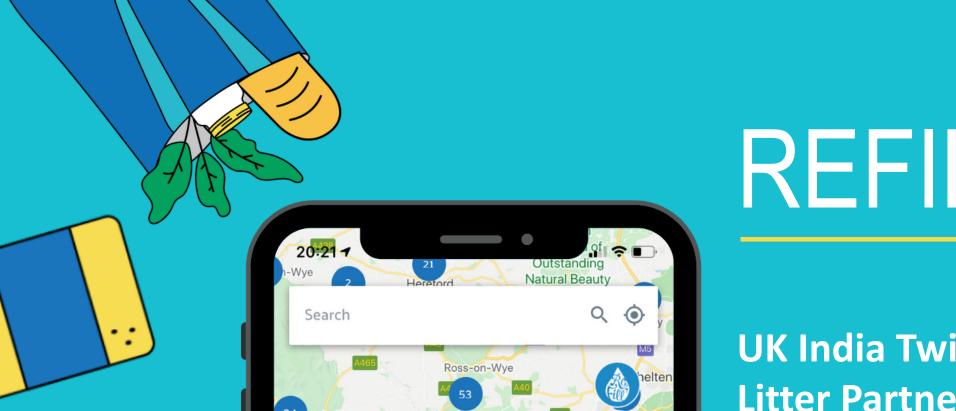

## **UK India Twin Cities Marine Litter Partnership**

Aberystwyth and Puducherry

# THE REFILL APP.

The world's first dedicated app to help people find locations to reuse and refill.

## HOW REFILL WORKS...

- Anyone **can download the free app** to find local refill stations near them.
- Participating businesses simply sign up to the app and put a sticker in their window, alerting passers-by that they're welcome to come on in and get a refill.
- Local Refill schemes are established in towns, cities and countries around the world. Their role is to engage with businesses local gov, community groups and corporates on a local level to scale reuse.