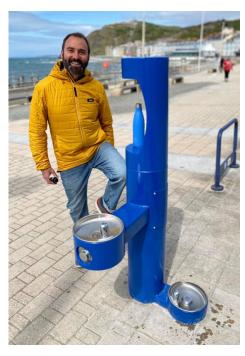

## REFILL ABERYSTWYTH

154 Refill Stations in Ceredigion94 Refill Stations in Aberystwyth

A very active Refill scheme who runs public awareness events, installing water fountains along the beach front and promoting behaviour change around using reusable products.