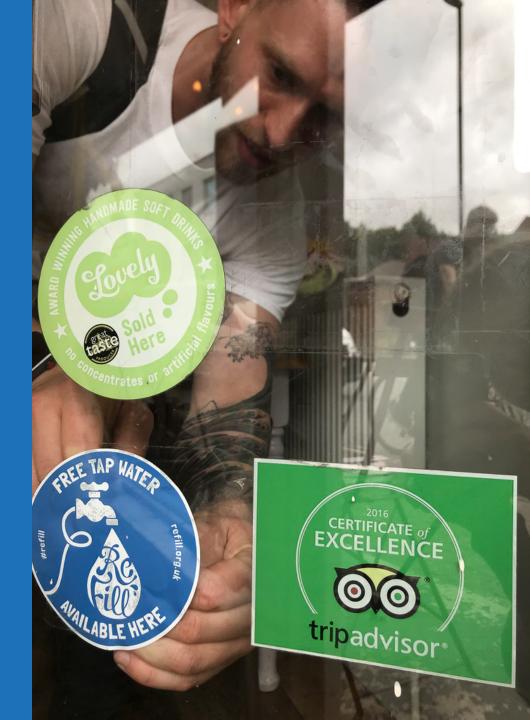

## HOW REFILL WORKS...

- Anyone **can download the free app** to find local refill stations near them.
- Participating businesses simply sign up to the app and put a sticker in their window, alerting passers-by that they're welcome to come on in and get a refill.
- Local Refill schemes are established in towns, cities and countries around the world. Their role is to engage with businesses local gov, community groups and corporates on a local level to scale reuse.