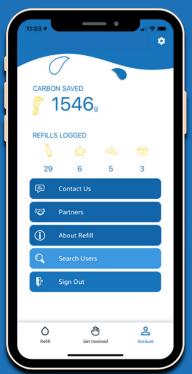

### 100 MILLION

Estimated single-use plastic bottles saved.

OVER 350,000

App downloads.

200,000 +

Refill Stations mapped around the world.