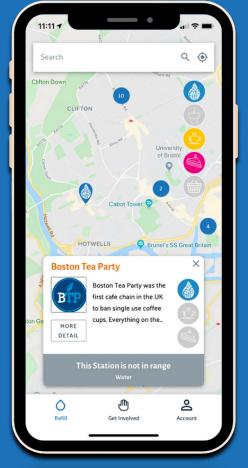

# THE REFILL APP.

The world's first dedicated app to help people find locations to reuse and refill.

## HOW REFILL WORKS...

- Anyone **can download the free app** to find local refill stations near them.
- Participating businesses simply sign up to the app and put a sticker in their window, alerting passers-by that they're welcome to come on in and get a refill.
- Local Refill schemes are established in towns, cities and countries around the world. Their role is to engage with businesses local gov, community groups and corporates on a local level to scale reuse.