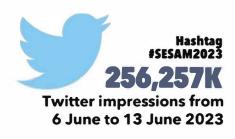

SHAPING THE FUTURE OF SIMULATION TOGETHER









During the Annual Meeting speakers & presenters generated over

hours of content over 3 days

## **CONGRATULATIONS TO OUR COMMUNITY!**



260% more workshops







colleagues from Ukraine registered to attend free of charge as part of SESAM's support to our sim community there











# 2024 Programme Overview

Tuesday 18 June Exhibitor set-up Wednesday 19 June Exhibition open Thursday 20 June Exhibition open

Friday 21 June Exhibition open and dismantling



## Exhibition Opportunities **CLICK HERE TO BOOK**

| PACKAGE<br>INCLUSIONS                                                                    | Platinum<br>Partner<br>5m × 5m | Gold Partner<br>4m × 4m | Silver<br>Partner<br>3m × 3m                                                                          | Exhibitor<br>3m × 3m |